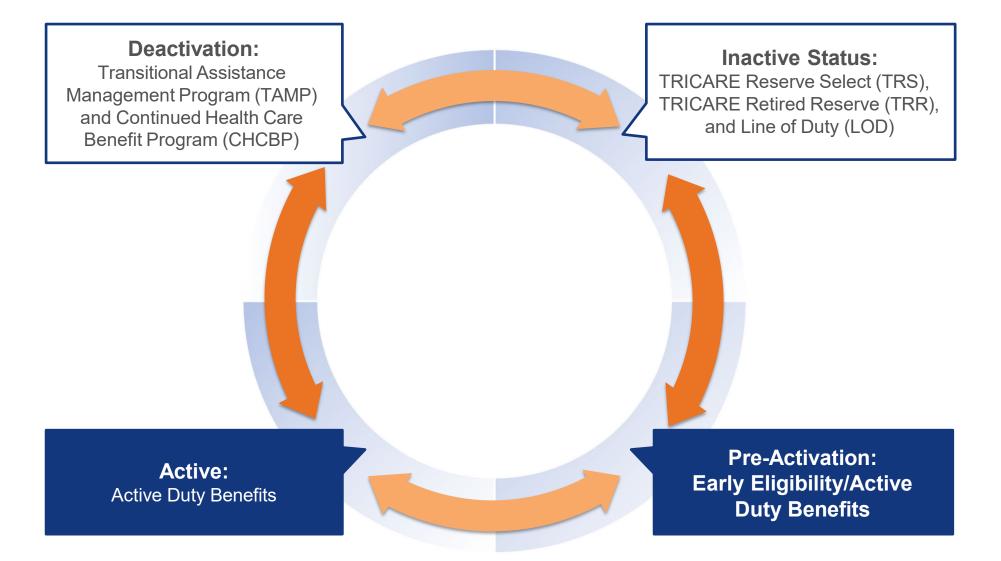

# **Coverage Lifecycle**

# Early Eligibility

- Eligible up to 180 days before activation:
  - Delayed-effective-date active duty orders for more than 30 days
    - For a federal preplanned mission
    - In support of a contingency operation
  - Service personnel office updates status in DEERS
- Provides the active duty TRICARE benefit to you and your eligible family members
- If the orders are rescinded prior to the report date:
  - Active duty TRICARE coverage ends
  - May qualify to purchase TRS
  - May wish to reinstate employer-sponsored health plan

**Note:** Eligibility ends on the "effective date" that orders are rescinded.