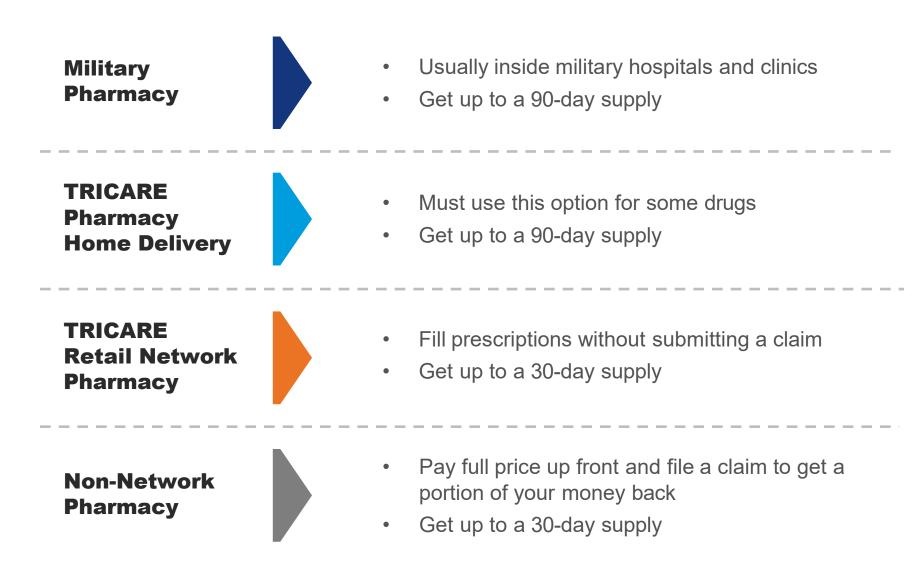

# **Pharmacy Options**

# Service Members: Active Duty Dental Benefits

- Automatic coverage:
  - Upon early eligibility or activation
  - If previously enrolled in the TRICARE Dental Program (TDP), sponsor is automatically disenrolled and covered as an ADSM
- Seek care from military dental clinics if living or working within 50 miles of a military dental clinic.

# Service Members: Active Duty Dental Program

- The Active Duty Dental Program (ADDP) is a dental program administered by United Concordia Companies, Inc. (United Concordia):
  - Provides civilian dental care to eligible remote ADSMs in two service areas:
    - CONUS (Continental United States)
    - OCONUS (Outside the continental United States)
- You must have an Appointment Control Number (ACN) before getting nonemergency dental care.
  - You can get an ACN on the ADDP website at <u>www.addp-ucci.com</u>.
  - If you're in the CONUS service area, call United Concordia at 1-866-984-2337.
  - If you're in the OCONUS service area, call United Concordia at 1-844-653-4058.
- For eligibility and benefit details, go to <u>www.addp-ucci.com</u>.

## **TRICARE** Dental Program

- The TRICARE Dental Program (TDP) is a voluntary, premium-based dental program; the benefit is administered by United Concordia.
- Plan premiums depend on the sponsor's status.
- Eligible enrollees include:
  - Family members of active duty service members.
  - Family members of National Guard and Reserve members.
  - National Guard and Reserve members who aren't on active duty or covered by the Transitional Assistance Management Program.

For more information, visit the TDP website: **www.uccitdp.com** 