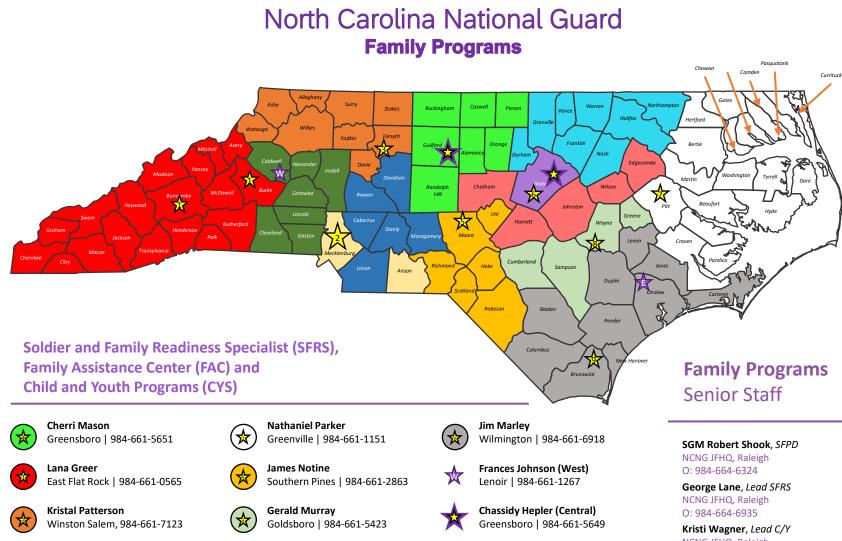

YELLOW RIBBON PROGRAM

# 1132<sup>nd</sup> EN DET Pre-Mobilization

"Bringing Service Members and their Families all the way HOME."



NATIONAL GUARD 🗯

# North Carolina National Guard State Family Programs Office



### Yellow Ribbon Pre-Deployment Brief









573

David Kovach Morrisville | 984-661-6377



(☆



Leigh Ann Murray (East) Greenville | 984-661-1150



VACANT, C/Y Winston-Salem | 984-664-6676 Kristi Wagner, Lead C/Y NCNG JFHQ, Raleigh O: 984-661-4761 Pajtesa Bethea, Outreach Coordinator

NCNG JFHQ, Raleigh O: 984-664-6721

**Terry Henderson, Airman FRP Manager** 145<sup>TH</sup> Airlift Wing, Charlotte O: 704-398-4949



# Your Soldier and Family Readiness Specialist

- SFRS customers include, but are not limited to, Service Members, Family Members, Retirees, and Civilian Employees.
- SFRS remains in constant contact with Family members.
- SFRS provides assistance to Family members.
- Verify resource information is up-to-date.
- Provide a network of resources catered to assist Families before, during and after deployments.