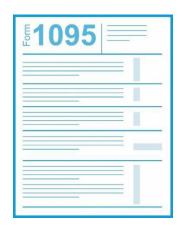

## The Affordable Care Act

TRICARE meets the minimum essential coverage requirement under the Affordable Care Act.

Each tax year, you'll get an Internal Revenue Service (IRS) Form 1095 from your pay center. It will list your TRICARE coverage for each month.

Your Social Security number (SSN) and the SSNs of each of your covered family members should be included in DEERS for your TRICARE coverage to be reflected accurately.